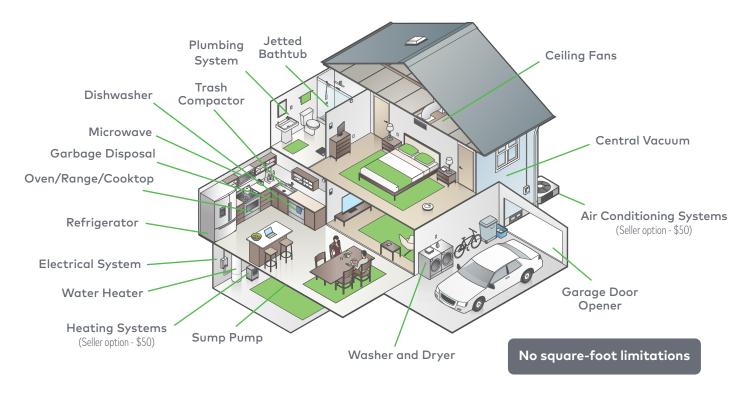

### What's covered?

Protect the items you need and use every single day — no matter age, make or model.<sup>1</sup>

For details on what's covered, simply visit **cinchrealestate.com/terms**.

### **BUYER** PREFERRED PLAN

Single Family Home

\$200 DEDUCTIBLE: \$593

**BUYER** 

**BEST PLAN** 

| coverage                                         | SELLER            | \$100 DEDUCTIBLE: \$614<br>\$200 DEDUCTIBLE: \$514 | Includes Premier Upgrade<br>Package at a <u>\$50 discount</u> |
|--------------------------------------------------|-------------------|----------------------------------------------------|---------------------------------------------------------------|
| Systems                                          |                   |                                                    |                                                               |
| Air Conditioning (Unlimited Units)               | Seller Air & Heat | ✓                                                  | ✓                                                             |
| Heating (Unlimited Units)                        | \$50 Option       |                                                    | ✓                                                             |
| Plumbing                                         | ✓                 |                                                    | ✓                                                             |
| Electrical                                       | <b>✓</b>          |                                                    | ✓                                                             |
| Appliances                                       |                   |                                                    |                                                               |
| Dishwasher (Built-in)                            | <b>✓</b>          |                                                    | ✓                                                             |
| Refrigerator                                     | ✓                 |                                                    | ✓                                                             |
| Microwave (Built-in)                             | <b>✓</b>          | <b>✓</b>                                           | ✓                                                             |
| Washer/Dryer                                     | <b>✓</b>          |                                                    | ✓                                                             |
| Oven/Range/Cooktop/Built-in Grills               | <b>✓</b>          | ✓                                                  | ✓                                                             |
| Range Exhaust                                    | <b>✓</b>          | <b>✓</b>                                           | ✓                                                             |
| Additional Coverage and Benefits                 |                   |                                                    |                                                               |
| Water Heater                                     | <b>✓</b>          | ✓                                                  | <b>✓</b>                                                      |
| Sediment Buildup                                 | ✓                 | ✓                                                  | ✓                                                             |
| Plumbing Stoppages (Up to 125 ft.)               | ✓                 |                                                    | ✓                                                             |
| Jetted Bathtub                                   | ✓                 |                                                    | ✓                                                             |
| Attic Exhaust/Whole House Fan                    | /                 | ✓                                                  | ✓                                                             |
| Ceiling Fans                                     | /                 |                                                    | ✓                                                             |
| Central Vacuum System                            | <b>✓</b>          | <b>✓</b>                                           | ✓                                                             |
| Light Fixtures, Smoke Detectors, Doorbell Chimes | <b>✓</b>          | <b>✓</b>                                           | ✓                                                             |
| Garage Door Opener                               | <b>✓</b>          | ✓                                                  | ✓                                                             |
| Sump Pump                                        | . /               | ✓                                                  | ✓                                                             |
| New Appliance Discount Program                   | <b>✓</b>          | ✓                                                  | ✓                                                             |
| Locksmith Service Reimbursement                  | <b>✓</b>          |                                                    | ✓                                                             |
| Unknown Pre-existing Conditions <sup>1</sup>     |                   | ✓                                                  | ✓                                                             |
| Failures Due to Lack of Maintenance <sup>1</sup> |                   |                                                    | ✓                                                             |
| Rust and Corrosion <sup>1</sup>                  |                   |                                                    | ✓                                                             |
| Emergency Lodging Reimbursement <sup>3,4</sup>   |                   | ✓                                                  | ✓                                                             |
| \$25 A/C or Fridge Filter Credit                 |                   |                                                    | ✓                                                             |
| Premier Upgrade Package for Buyers <sup>6</sup>  |                   |                                                    |                                                               |
| Required Permits                                 |                   |                                                    | ✓                                                             |
| Required Code Upgrades                           |                   | OPTIONAL                                           | ✓                                                             |
| Equipment and Refrigerant Disposal               |                   | (\$129)                                            | ✓                                                             |
| Electrical, Plumbing and Duct Modifications      |                   |                                                    | ✓                                                             |